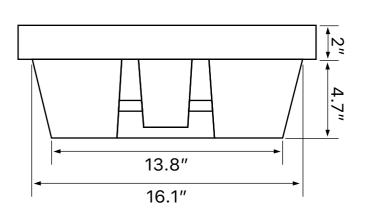

## **Technical Information**

Bowl type: Single Installation: Undermount Bowl dimensions: Length: 17.6"

Width: 14.1" Depth: 4.7"

Drain hole: 1.75" Weight: 20 lbs