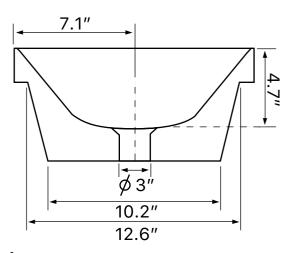

## **Technical Information**

Bowl type: Single Installation: Undermount Bowl dimensions: Length: 17.6"

Width: 14.1" Depth: 4.7"

Drain hole: 1.75" Weight: 20 lbs