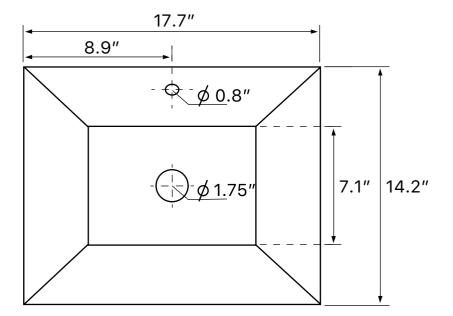

## **Technical Information**

Bowl type: Single Installation: Undermount Bowl dimensions: Length: 17.6"

Width: 14.1" Depth: 4.7"

Drain hole: 1.75" Weight: 20 lbs