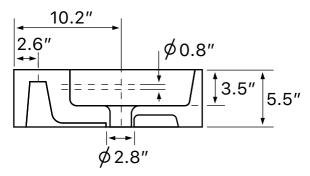

### **Technical Information**

Bowl type: Single Installation: Wall mounted

Vessel

Bowl dimensions: Length: 31.5"

Width: 13" Depth: 3.5"

Drain hole: 1.75" Faucet hole: 1.38" Hole configurations: 0, 1, 3 Weight: 55 lbs