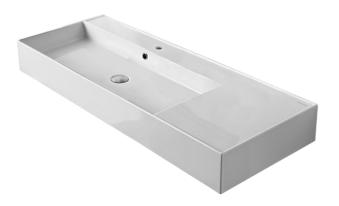

# NAMEEK'S

Wall Mounted/Vessel Bathroom Sink

### **Technical Information**

Bowl type: Single Installation: Wall mounted

Vessel

Bowl dimensions: Length: 31.5"

Width: 13" Depth: 3.5"

Drain hole: 1.75" Faucet hole: 1.38" Hole configurations: 0, 1, 3 Weight: 55 lbs