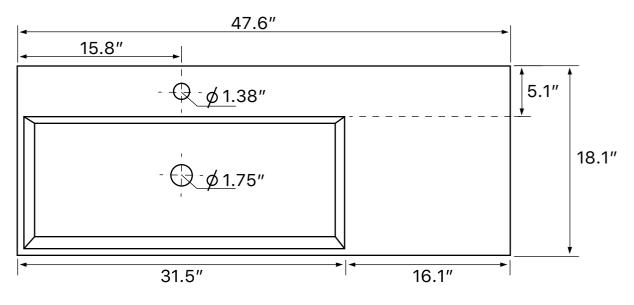

### **Technical Information**

Bowl type: Single Installation: Wall mounted

Vessel

Bowl dimensions: Length: 31.5"

Width: 13" Depth: 3.5"

Drain hole: 1.75" Faucet hole: 1.38" Hole configurations: 0, 1, 3 Weight: 55 lbs