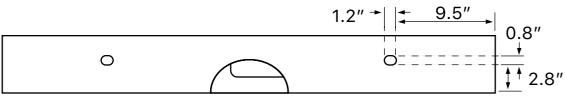

### **Configurations**

- Single Hole.
- Three Hole (8-inch centers).
- No Hole.

### **Technical Information**

Bowl type: Single Installation: Wall mounted

Vessel

Bowl dimensions: Length: 31.5"

Width: 13" Depth: 3.5"

Drain hole: 1.75" Faucet hole: 1.38" Hole configurations: 0, 1, 3 Weight: 55 lbs