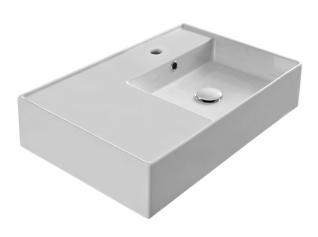

## Features

- With overflow.
- Modern design.

## Material

• White ceramic bathroom sink.

#### Installation

- Wall mount installation.
- Vessel / above-counter installation.