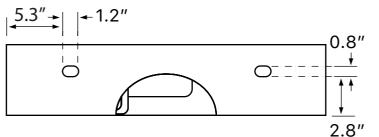

#### **Technical Information**

| Bowl type:           | Single         |
|----------------------|----------------|
| Installation:        | Wall mounted   |
|                      | Vessel         |
| Bowl dimensions:     | Length: 13.39" |
|                      | Width: 12.2"   |
|                      | Depth: 3.54"   |
| Drain hole:          | 1.75"          |
| Faucet hole:         | 1.38"          |
| Hole configurations: | 0, 1, 3        |
| Weight:              | 33.07 lbs      |
|                      |                |