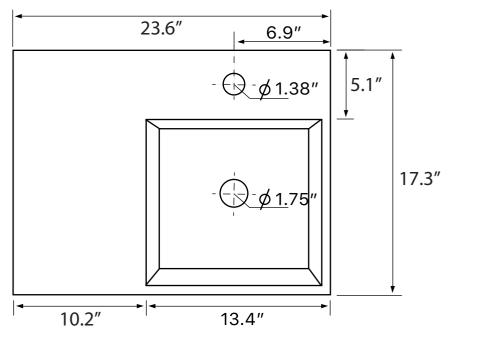

#### **Technical Information**

| Bowl type:           | Single         |
|----------------------|----------------|
| Installation:        | Wall mounted   |
|                      | Vessel         |
| Bowl dimensions:     | Length: 13.39" |
|                      | Width: 12.2"   |
|                      | Depth: 3.54"   |
| Drain hole:          | 1.75"          |
| Faucet hole:         | 1.38"          |
| Hole configurations: | 0, 1, 3        |
| Weight:              | 33.07 lbs      |
|                      |                |