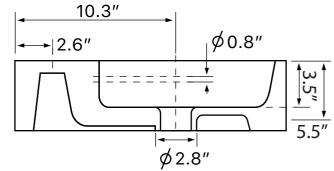

#### **Technical Information**

| Bowl type:           | Single         |
|----------------------|----------------|
| Installation:        | Wall mounted   |
|                      | Vessel         |
| Bowl dimensions:     | Length: 13.39" |
|                      | Width: 12.2"   |
|                      | Depth: 3.54"   |
| Drain hole:          | 1.75"          |
| Faucet hole:         | 1.38"          |
| Hole configurations: | 0, 1, 3        |
| Weight:              | 33.07 lbs      |
|                      |                |