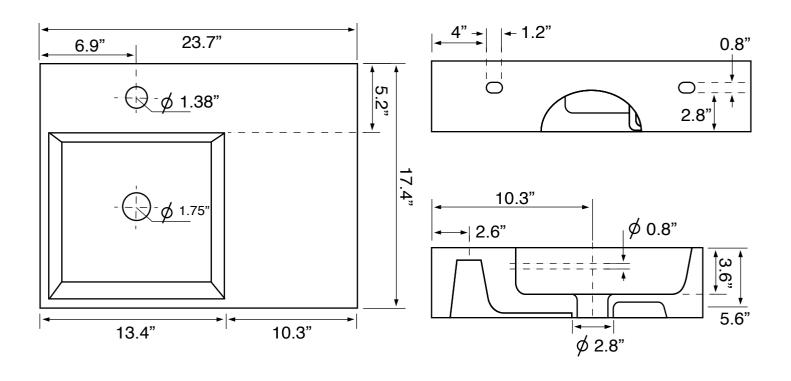

### **Technical Information**

Bowl type: Single Installation: Console Bowl dimensions: Length: 13.39"

Width: 12.2" Depth: 3.54"

Drain hole: 1.75"
Faucet hole: 1.38"
Hole configurations: 0, 1, 3
Weight: 50 lbs