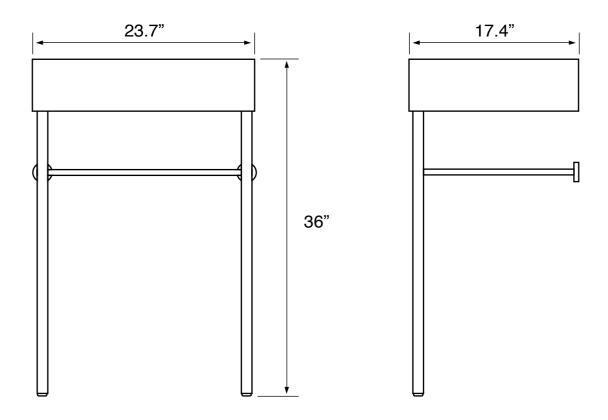

### **Technical Information**

Bowl type: Single Installation: Console Bowl dimensions: Length: 13.39"

Width: 12.2" Depth: 3.54"

Drain hole: 1.75"
Faucet hole: 1.38"
Hole configurations: 0, 1, 3
Weight: 50 lbs