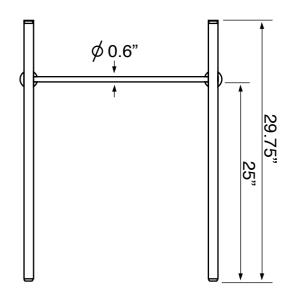

#### **Material**

- White ceramic bathroom sink.
- Polished chrome brass console stand.

### Installation

Console installation.