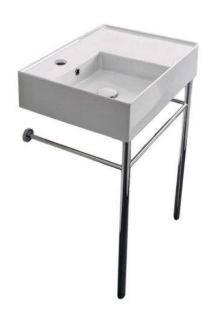

## NAMEEK'S

### **Features**

- With overflow.
- Modern design.

#### **Material**

- White ceramic bathroom sink.
- Polished chrome brass console stand.

### Installation

Console installation.

## **Configurations**

- Single Hole.
- Three Hole (8-inch centers).
- No Hole.