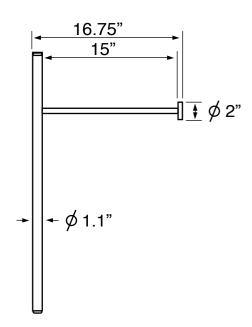

#### **Material**

- White ceramic bathroom sink.
- Polished chrome brass console stand.

### Installation

Console installation.