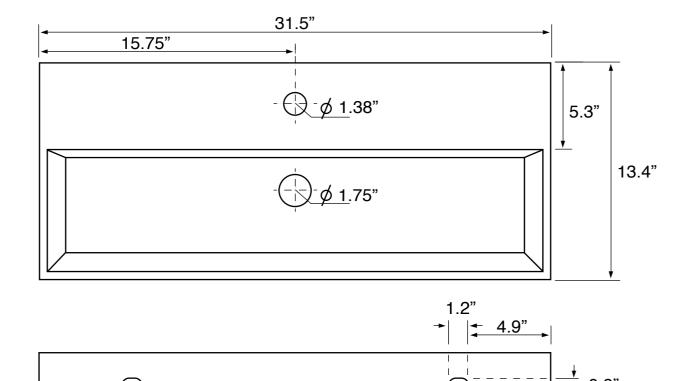

## **Technical Information**

Bowl type: Single
Installation: Wall mounted
Bowl dimensions: Length: 30.5"
Width: 8"

Depth: 3.25"

Drain hole: 1.75"
Faucet hole: 1.38"
Hole configurations: 0, 1, 3
Weight: 30.9 lbs