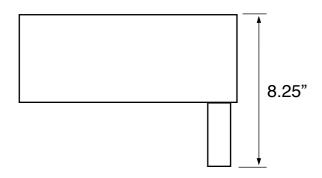

## **Technical Information**

Bowl type: Single
Installation: Wall mounted
Bowl dimensions: Length: 30.5"
Width: 8"

Depth: 3.25"

Drain hole: 1.75"
Faucet hole: 1.38"
Hole configurations: 0, 1, 3
Weight: 30.9 lbs