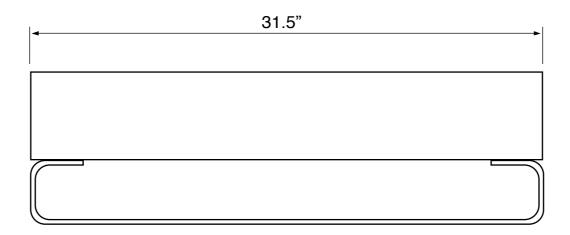

## **Technical Information**

Bowl type: Single
Installation: Wall mounted
Bowl dimensions: Length: 30.5"
Width: 8"

Depth: 3.25"

Drain hole: 1.75"
Faucet hole: 1.38"
Hole configurations: 0, 1, 3
Weight: 30.9 lbs