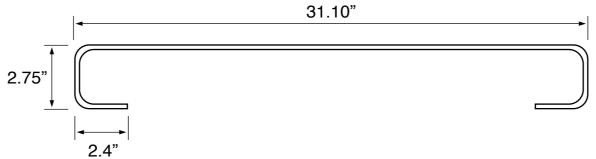

### **Material**

- White ceramic bathroom sink.
- Polished chrome stainless steel towel bar.

### **Notes**

Install this product according to the installation instructions.

Includes mounting hardware.

USA/Canada: 215.256.4197

Nameek's reserves the right to make revisions without notice to product specifications. For more information, go to www.nameeks.com