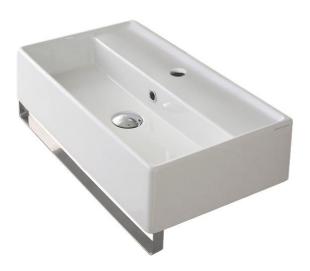

## **Features**

- With overflow.
- Modern design.

### **Material**

- White ceramic bathroom sink.
- Polished chrome stainless steel towel bar.

### Installation

Wall mount installation.

## **Configurations**

- Single Hole.
- Three Hole (8-inch centers).
- No Hole.

Nameek's One-Year Limited Warranty

See website for warranty information details.