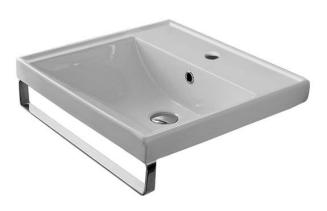

## Features

- With overflow.
- Modern design.

### Material

- White ceramic bathroom sink.
- Polished chrome stainless steel towel bar.

# Nameek's One-Year Limited Warranty

See website for warranty information details.

ML Scarabeo 3001-TB Wall Mounted Bathroom Sink