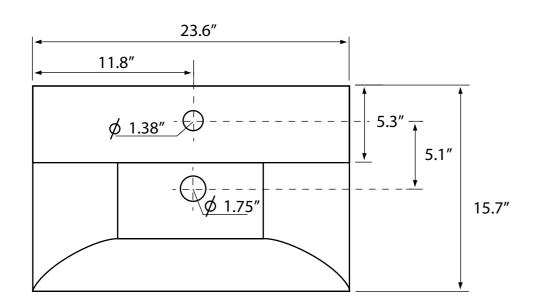

## **Technical Information**

| Bowl type:<br>Installation:<br>Bowl dimensions:                |  |
|----------------------------------------------------------------|--|
| Drain hole:<br>Faucet hole:<br>Hole configurations:<br>Weight: |  |

Single Wall mounted Length: 23" Width: 10" Depth: 4.3" 1.75" 1.38" 0, 1, 3 30 lbs