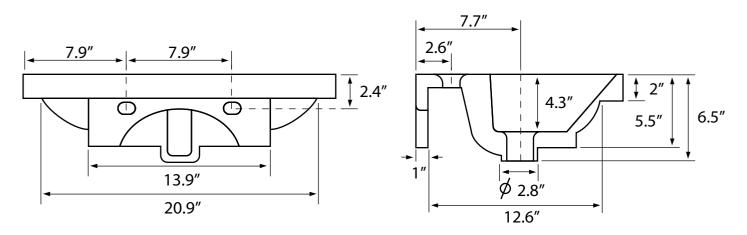

## **Technical Information**

| Bowl type:<br>Installation:<br>Bowl dimensions:                |  |
|----------------------------------------------------------------|--|
| Drain hole:<br>Faucet hole:<br>Hole configurations:<br>Weight: |  |

Single Wall mounted Length: 23" Width: 10" Depth: 4.3" 1.75" 1.38" 0, 1, 3 30 lbs