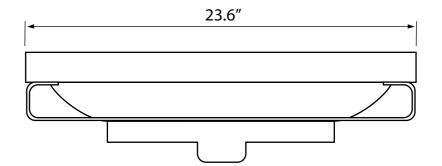

Single Wall mounted Length: 23" Width: 10" Depth: 4.3" 1.75" 1.38" 0, 1, 3 30 lbs