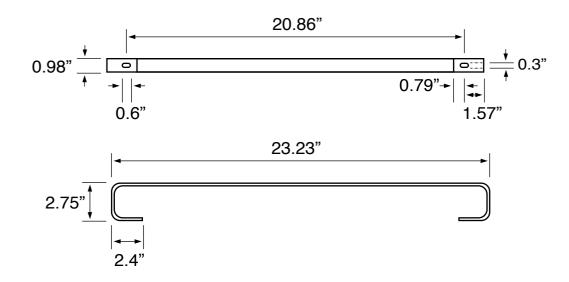

### Material

- White ceramic bathroom sink.
- Polished chrome stainless steel towel bar.

#### Notes

Install this product according to the installation instructions.

Includes mounting hardware.