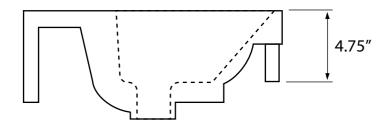

Single Wall mounted Length: 23" Width: 10" Depth: 4.3" 1.75" 1.38" 0, 1, 3 30 lbs