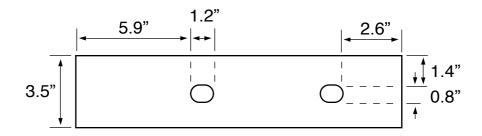

### **Technical Information**

Bowl type: Single

Installation: Wall mounted

Drop in

Bowl dimensions: Depth: 2.2" Drain hole: 1.75"

Faucet hole: 1.75"
Hole configurations: 1
Weight: 1.11 lbs

Includes mounting hardware.