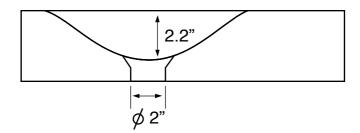

### **Technical Information**

Bowl type: Single

Installation: Wall mounted

Drop in

Bowl dimensions: Depth: 2.2" Drain hole: 1.75"

Faucet hole: 1.75"
Hole configurations: 1
Weight: 1.11 lbs

Includes mounting hardware.