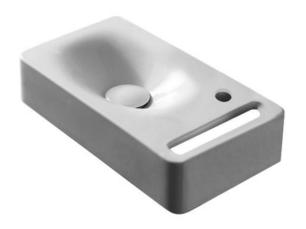

### **Features**

- Without overflow.
- Modern design.
- Integrated towel bar.

#### Material

White ceramic bathroom sink.

#### Installation

• Wall mounted installation.

## **Configurations**

• Single Hole.

Nameek's One-Year Limited Warranty

See website for warranty information details.