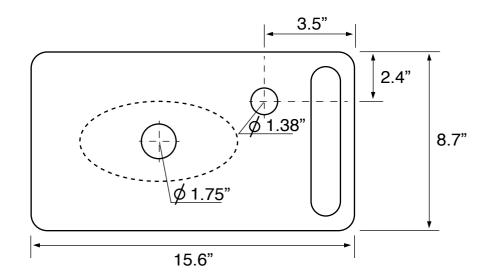

### **Technical Information**

Bowl type: Single

Installation: Wall mounted

Drop in

Bowl dimensions: Depth: 2.2" Drain hole: 1.75"

Faucet hole: 1.75"
Hole configurations: 1
Weight: 1.11 lbs

Includes mounting hardware.