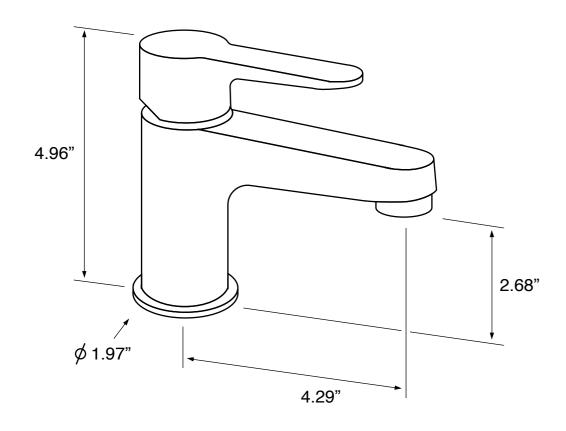

## **Technical Information**

Installation: Deck mount

One hole

Spout dimensions: Reach: 4.29"

Height: 2.68"

Handle style: Lever Weight: 2.1 lbs