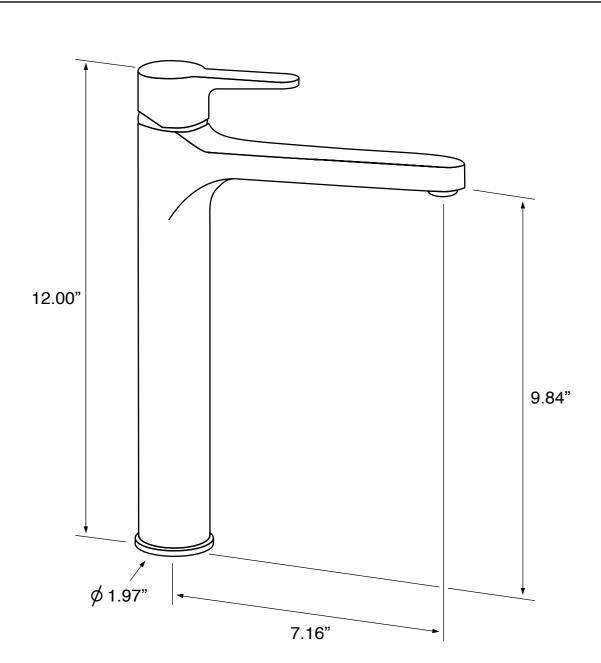

### **Technical Information**

Installation: Deck mount

One hole

Spout dimensions: Reach: 7.17"

Height: 9.84"

Handle style: Lever Weight: 4.9 lbs