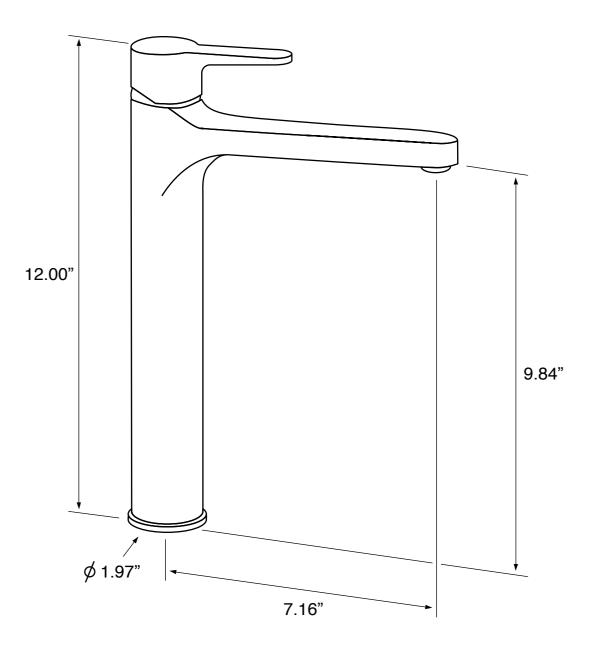

## **Technical Information**

Installation:

Spout dimensions:

Handle style: Weight: Deck mount One hole Reach: 7.17" Height: 9.84" Lever 4.9 lbs