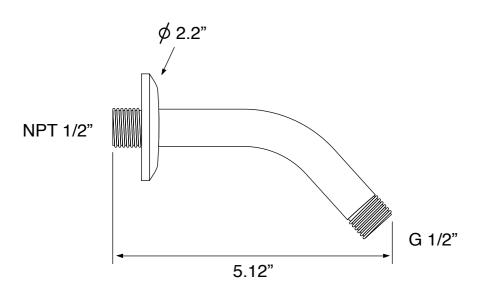

## **Shower Arm**

Remer 342US-CR

#### **Technical Information**

| Shower head size:      | 9.06"                                       |
|------------------------|---------------------------------------------|
| Shower head type:      | Rain                                        |
| Pivoting shower head:  | Yes                                         |
| Shower arm length:     | 5.12"                                       |
| Rough-in included:     | Yes                                         |
| Material:              | Brass                                       |
| Cartridge type:        | Pressure balance<br>Ceramic disc technology |
| Hand shower functions: | Wide                                        |