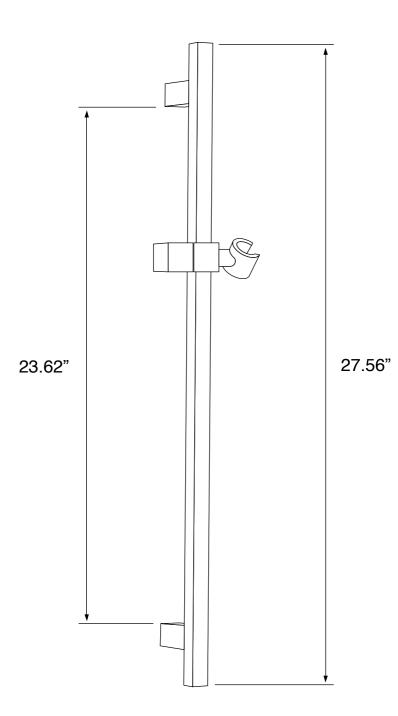

### Installation

• Wall mounted installation.

### **Included Pieces**

- Shower arm with flange. (Remer 342US-CR)
- 9" shower head. (Remer 356S)
- 2-way shower diverter with rough-in valve. (Remer Q09US-CR)
- Hand shower. (Remer 317SS-CR)
- Flexible shower hose. (Remer 333CNX150-CR)
- Water connection. (Remer 309SUS-CR)
- 28" sliding rail. (Remer 317S-CR)



Rendino

Shower Faucet

**Remer SFR7** 

## Nameek's One-Year Limited Warranty

See website for warranty information details.

#### **Color/Finish Details**









## **Shower Arm**

Remer 342US-CR



## **Rain Shower Head**

Remer 356S







Remer SFR7195 Shower Faucet

## Shower Valve (Trim + Rough-in Valve)

Remer Q09US-CR







Remer SFR7195 Shower Faucet

## Hand Shower

Remer 317SS-CR









# Sliding Rail Remer 317S-CR









## Water Connection

Remer 309SUS-CR





NAMEEK'S





#### **Technical Information**

| Shower head size:      | 9.06"                                       |
|------------------------|---------------------------------------------|
| Shower head type:      | Rain                                        |
| Pivoting shower head:  | Yes                                         |
| Shower arm length:     | 5.12"                                       |
| Rough-in included:     | Yes                                         |
| Material:              | Brass                                       |
| Cartridge type:        | Pressure balance<br>Ceramic disc technology |
| Hand shower functions: | Wide                                        |

#### Notes

This item is recommended to be ins