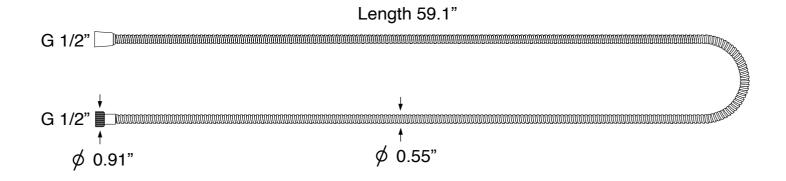

### **Included Pieces**

- Shower arm with flange. (Remer 342US-CR)
- 9" shower head. (Remer 356S)
- 2-way shower diverter with rough-in valve. (Remer Q09US-CR)
- Hand shower. (Remer 317SS-CR)
- Flexible shower hose. (Remer 333CNX150-CR)
- Water connection. (Remer 309SUS-CR)
- 28" sliding rail. (Remer 317S-CR)



Rendino

Shower Faucet

**Remer SFR7** 

## Nameek's One-Year Limited Warranty

See website for warranty information details.

#### **Color/Finish Details**









## **Shower Arm**

Remer 342US-CR



## **Rain Shower Head**

Remer 356S







Remer SFR7195 Shower Faucet

## Shower Valve (Trim + Rough-in Valve)

Remer Q09US-CR







Remer SFR7195 Shower Faucet

## Hand Shower

Remer 317SS-CR









# Sliding Rail Remer 317S-CR









## Water Connection

Remer 309SUS-CR





NAMEEK'S





#### **Technical Information**

| Shower head size:      | 9.06"                                       |
|------------------------|---------------------------------------------|
| Shower head type:      | Rain                                        |
| Pivoting shower head:  | Yes                                         |
| Shower arm length:     | 5.12"                                       |
| Rough-in included:     | Yes                                         |
| Material:              | Brass                                       |
| Cartridge type:        | Pressure balance<br>Ceramic disc technology |
| Hand shower functions: | Wide                                        |

#### Notes

This item is recommended to be installed by a licensed plumber or professional onl