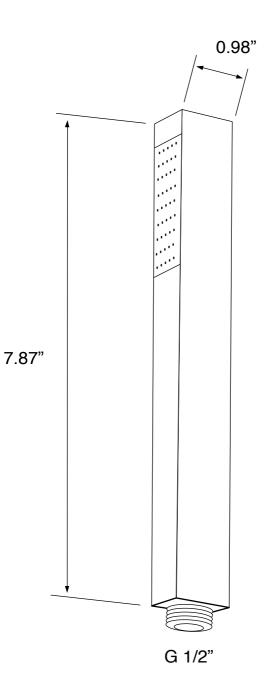

tible with US plumbing connections)

#### Installation

• Wall mounted installation.

### **Included Pieces**

- Shower arm with flange. (Remer 342US-CR)
- 9" shower head. (Remer 356S)
- 2-way shower diverter with rough-in valve. (Remer Q09US-CR)
- Hand shower. (Remer 317SS-CR)
- Flexible shower hose. (Remer 333CNX150-CR)
- Water connection. (Remer 309SUS-CR)
- 28" sliding rail. (Remer 317S-CR)



Rendino

Shower Faucet

**Remer SFR7** 

## Nameek's One-Year Limited Warranty

See website for warranty information details.

#### **Color/Finish Details**









## **Shower Arm**

Remer 342US-CR



## **Rain Shower Head**

Remer 356S







Remer SFR7195 Shower Faucet

## Shower Valve (Trim + Rough-in Valve)

Remer Q09US-CR







Remer SFR7195 Shower Faucet

## Hand Shower

Remer 317SS-CR









# Sliding Rail Remer 317S-CR









## Water Connection

Remer 309SUS-CR





NAMEEK'S





#### **Technical Information**

| Shower head size:      | 9.06"                                       |
|------------------------|---------------------------------------------|
| Shower head type:      | Rain                                        |
| Pivoting shower head:  | Yes                                         |
| Shower arm length:     | 5.12"                                       |
| Rough-in included:     | Yes                                         |
| Material:              | Brass                                       |
| Cartridge type:        | Pressure balance<br>Ceramic disc technology |
| Hand shower functions: | Wide                                        |

#### Not