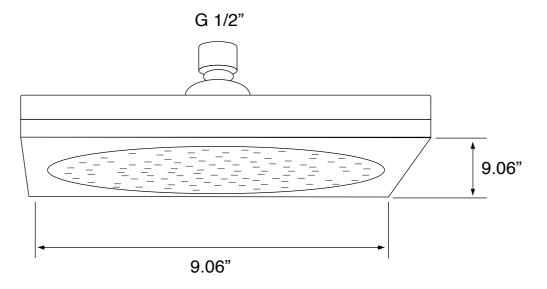

## **Rain Shower Head**

Remer 356S

Remer SFR7195 Shower Faucet

#### **Technical Information**

| Shower head size:      | 9.06"                                       |
|------------------------|---------------------------------------------|
| Shower head type:      | Rain                                        |
| Pivoting shower head:  | Yes                                         |
| Shower arm length:     | 5.12"                                       |
| Rough-in included:     | Yes                                         |
| Material:              | Brass                                       |
| Cartridge type:        | Pressure balance<br>Ceramic disc technology |
| Hand shower functions: | Wide                                        |