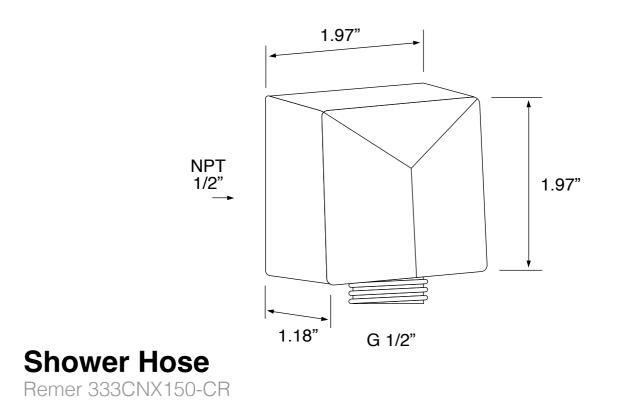

### **Included Pieces**

- Shower arm with flange. (Remer 342US-CR)
- 9" shower head. (Remer 356S)
- 2-way shower diverter with rough-in valve. (Remer Q09US-CR)
- Hand shower. (Remer 317SS-CR)
- Flexible shower hose. (Remer 333CNX150-CR)
- Water connection. (Remer 309SUS-CR)
- 28" sliding rail. (Remer 317S-CR)