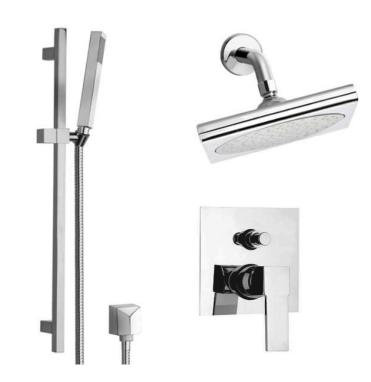

### **Included Pieces**

- Shower arm with flange. (Remer 342US-CR)
- 9" shower head. (Remer 356S)
- 2-way shower diverter with rough-in valve. (Remer Q09US-CR)
- Hand shower. (Remer 317SS-CR)
- Flexible shower hose. (Remer 333CNX150-CR)
- Water connection. (Remer 309SUS-CR)
- 28" sliding rail. (Remer 317S-CR)

Rendino

Shower Faucet

**Remer SFR7** 