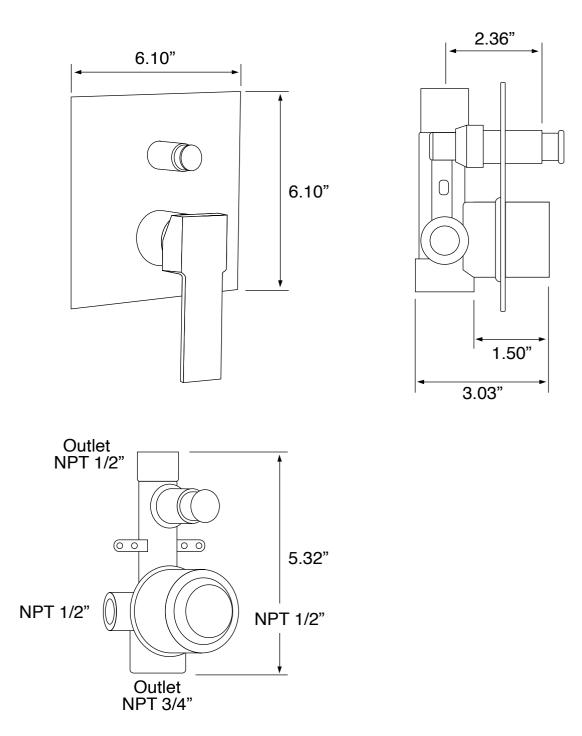

## Shower Valve (Trim + Rough-in Valve)

Remer Q09US-CR

Remer SFR7195 Shower Faucet