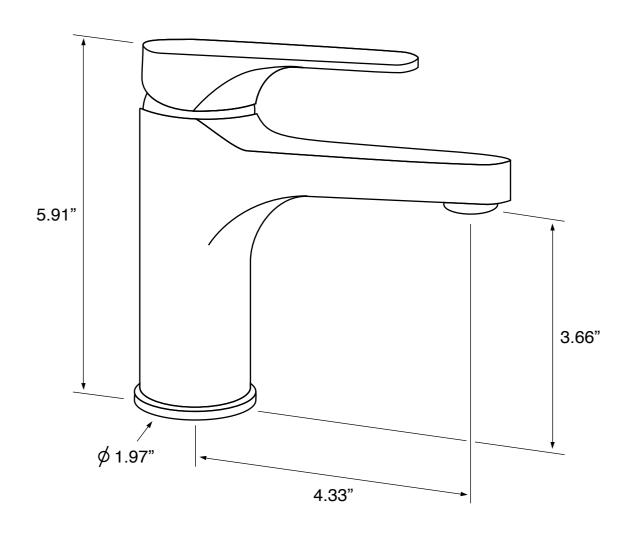

### **Technical Information**

Installation: Deck mount

One hole

Spout dimensions: Reach: 4.33"

Height: 3.66"

Handle style: Lever Weight: 2.2 lbs