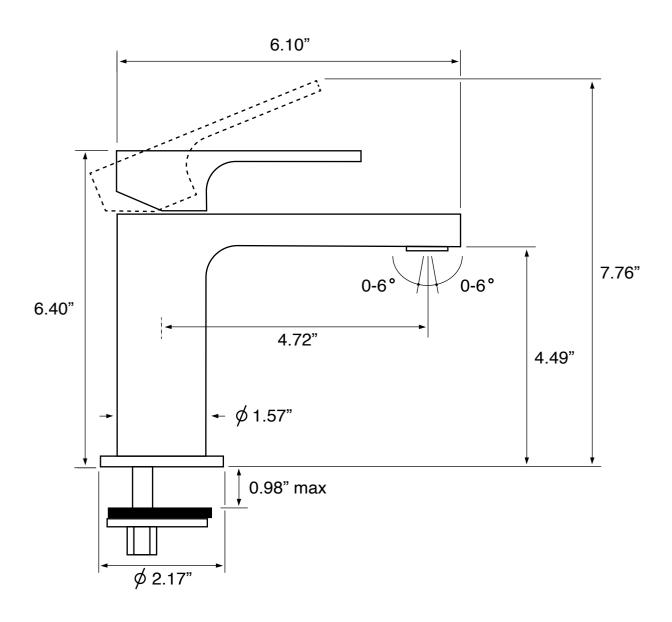

## **Technical Information**

Installation: Deck mount

One hole

Spout dimensions: Reach: 4.72"

Height: 4.49"

Handle style: Lever Weight: 3.5 lbs