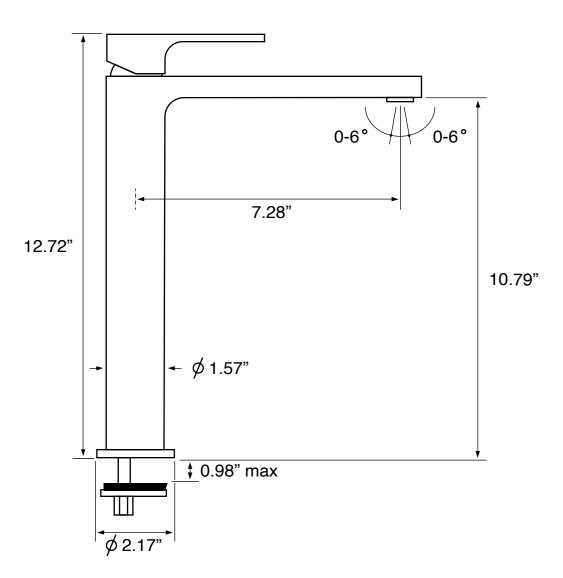

## **Technical Information**

#### Installation:

Spout dimensions:

Handle style: Weight: Deck mount One hole Reach: 7.28" Height: 10.79" Lever 7.5 lbs