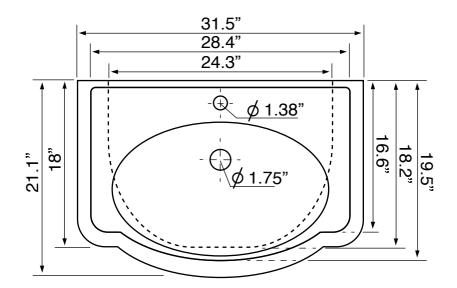

## **Technical Information**

Bowl type: Single Installation: Wall mounted Bowl dimensions: Depth: 6"

Length: 24.3" Width: 14"

Drain hole: 1.75"
Faucet hole: 1.38"
Hole configurations: 1, 3
Weight: 30 lbs