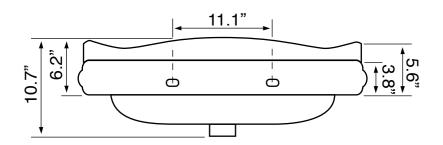

## **Technical Information**

Bowl type: Single Installation: Wall mounted Bowl dimensions: Depth: 6"

Length: 24.3" Width: 14"

Drain hole: 1.75"
Faucet hole: 1.38"
Hole configurations: 1, 3
Weight: 30 lbs