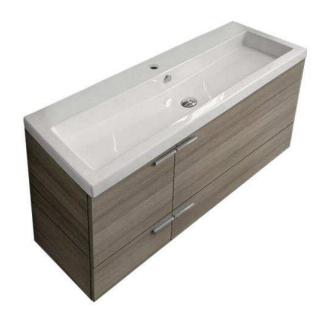

## **Features**

- Modern design.
- Sink with overflow.
- Waterproof vanity panels.
- 2 doors.
- 1 soft-closing drawer.
- Ships fully assembled.
- · Made in Italy.

## **Material**

- White ceramic integrated sink.
- Engineered wood vanity base.
- Polished chrome brass handles.

### Installation

Wall mounted/floating installation.

## **Configurations**

- Single hole.
- Three hole (special order).
- No hole (special order).

## **Vanity Cabinet Color/Finish Details**

Color Description

Larch Canapa