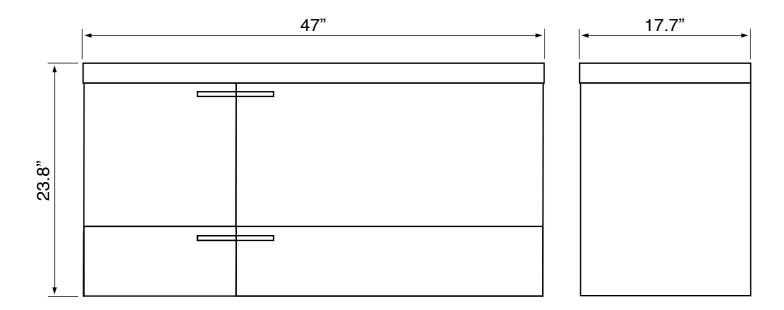

## **Technical Information**

Bowl type: Single, Trough Installation: Wall mounted Bowl dimensions: Depth: 4"

Length: 43.31" Width: 11.02"

Width: 11.02"

Drain hole: 1.75"
Faucet hole: 1.38"
Hole configurations: 1
Weight: 180 lbs