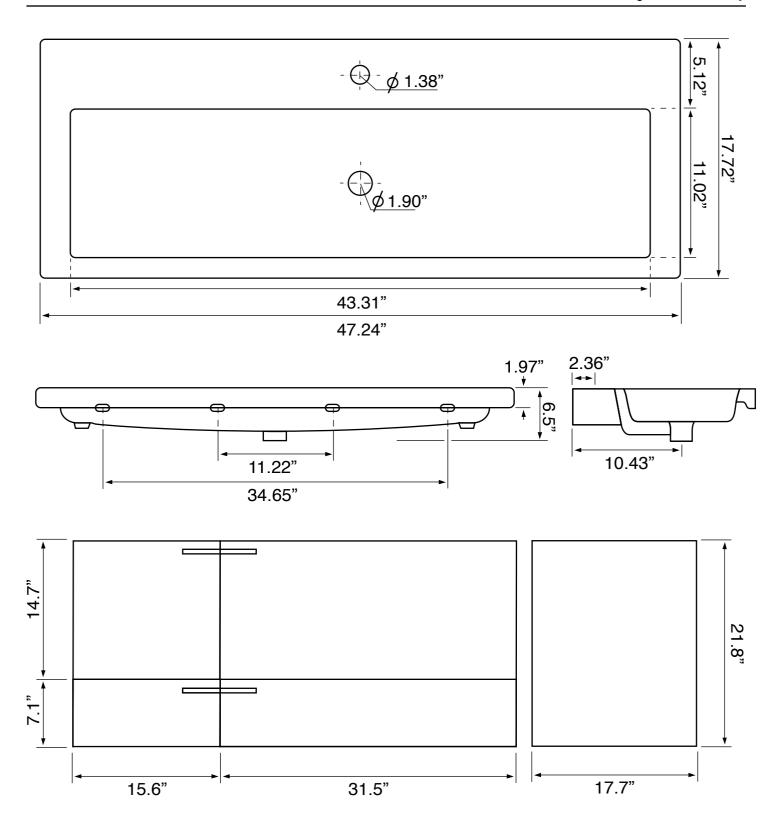

## **Technical Information**

Bowl type: Single, Trough Installation: Wall mounted Bowl dimensions: Depth: 4"

Length: 43.31" Width: 11.02"

Width: 11.02"

Drain hole: 1.75"
Faucet hole: 1.38"
Hole configurations: 1
Weight: 180 lbs