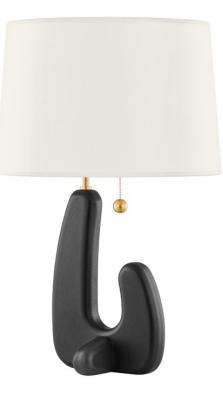

An oversize bauble at the end of the beaded pull chain hangs perfectly in the space created by the modern, sculptural base, giving this table lamp its asymmetrical but balanced feel. The visible grain in the blackened wood base and cream paper shade work beautifully with the Aged Brass details. Regina brings a chic, elevated look to tabletops throughout the home. Part of our Home Ec. x Mitzi Tastemakers collection.