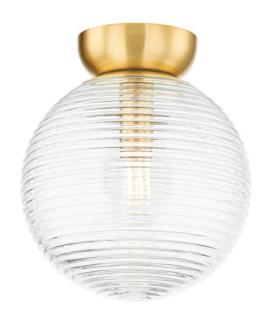

# SARA H815501-AGB

Influenced by vintage Holophane style glass fixtures, Sara gives the classic look a modern update. The clear ribbed glass globes were designed for maximum light and refraction. Available as a flush mount, wall sconce or pendant light, style Sara in multiples down hallways and over kitchen islands or alone above coffee or dining tables to fill a space with bright light and sleek sophistication. The lamp's ribbed ceramic base is similarly influenced and adds texture and a pop of color to any tabletop. Part of our Home Ec. x Mitzi Tastemakers collection.

# **FINISHES**

Aged Brass (AGB)

# **DIMENSIONS**

Height 12.00"

Width/Diameter 10.50"

Minimum Height "

Maximum Height "

Canopy/Backplate

Hanging Type

Weight 6.05lb