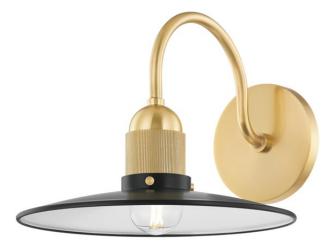

LEANNA H793101-AGB/SBK

A beautifully modern take on the farmhouse pendant, Leanna features a very slim reflector shade in Soft Cream or Soft Black. Deliberate space between the shade and socket cup allows light to shine on the Aged Brass knurled detailing above as well as reflect off the shade itself. The sconce brings a modern mood to any wall and the pendant, with its delicate hook and loop suspension, is stunning styled in multiples over the kitchen island.

## **FINISHES**

Aged Brass/soft Black (AGB/SBK) AGED BRASS/SOFT CREAM (AGB/SCR)

#### DIMENSIONS

Height 8.75" Width/Diameter 10.00" Minimum Height " Maximum Height " Canopy/Backplate Hanging Type Weight 2.18lb