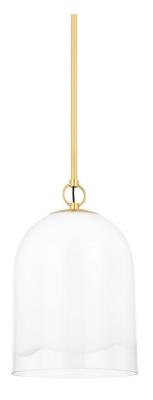

## H788701S-AGB

A gorgeous glass technique elevates the familiar form of this elegant pendant. The sfumato glass shade is etched at the top to hide the socket and then gently flows into clear glass towards the bottom, illuminating the shade with both a soft glow and a bright, clear light. The finish of each piece is slightly different for truly bespoke lighting.

#### **FINISHES**

Aged Brass (AGB)

## **DIMENSIONS**

Height 15.75"

Width/Diameter 10.00"

Minimum Height 19.50"

Maximum Height 55.50"

Canopy/Backplate

Hanging Type 1-3" / 1-6" / 1-12" / 1-18"

Weight 7.70lb