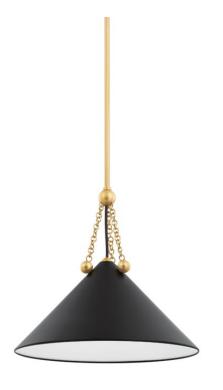

H784701S AGB/SBK

Boho meets Bauhaus in this ornamental and architectural pendant. The detailed Aged Brass chainwork, orb accents, and metal tip at the top decorate the straightforward, angular shade with jewelry-like accents. The all-over Soft White finish feels crisp and clean, while the Soft Black shade has a Soft White interior for a more dramatic effect.

## **FINISHES**

Aged Brass/soft Black (AGB/SBK)
AGED BRASS/SOFT WHITE (AGB/SWH)