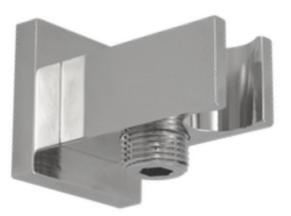

### SQUARE WATERWAY ELBOW

## **SPECIFICATION SHEET**

- SOLID BRASS CONSTRUCTION
- SQUARE FLANGE INCLUDED
- HAND SHOWER SITS VERTICAL IN
  HOLDER