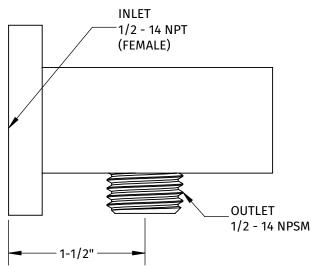

### SQUARE WATERWAY ELBOW

## **SPECIFICATION SHEET**

- SOLID BRASS CONSTRUCTION
- SQUARE FLANGE INCLUDED
- HAND SHOWER SITS VERTICAL IN
  HOLDER