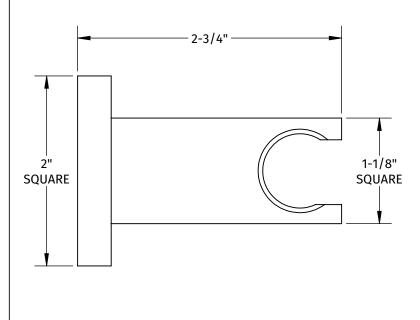

### SQUARE WATERWAY ELBOW

## **SPECIFICATION SHEET**

- SOLID BRASS CONSTRUCTION
- SQUARE FLANGE INCLUDED
- HAND SHOWER SITS VERTICAL IN
  HOLDER