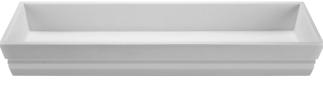

MODEL 744

47.5" x 14.125" x 5.125"

SEMI-RECESSED

SculptureStone®

67 lbs / 30 kg