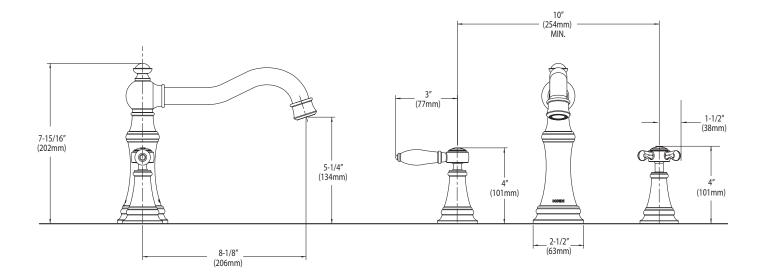

#### DESCRIPTION

Metal construction with various finishes identified by suffix **OPERATION** 

- Cross or lever style handles
- Rotate hot side handle counterclockwise to open
- (clockwise to close) and the cold side handle clockwise to open and (counterclockwise to close)

#### **STANDARDS**

- Third party certified to ASME A112.18./CSA B-125.1, and all applicable requirements referenced therein
- ADA ( for lever handles •

#### WARRANTY

- Lifetime limited warranty against leaks, drips and finish defects to the original consumer purchaser
- 5 year warranty if used in commercial installations

## Specifications



**WEYMOUTH<sup>™</sup> Two-Handle Roman Tub Faucet Trim** 

Models: TS22101 series (cross handles) TS22103 series (lever handles)

Valves: 4792, 4793, 4794, 4796, 4797, 4798



### **CRITICAL DIMENSIONS**

(DO NOT SCALE)

SPC12735

301972016