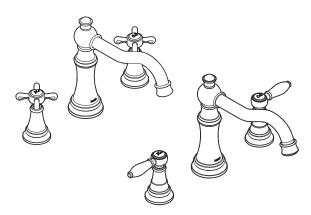

## Specifications

**WEYMOUTH<sup>™</sup> Two-Handle Roman Tub Faucet Trim** 

Models: TS22101 series (cross handles) TS22103 series (lever handles)

Valves: 4792, 4793, 4794, 4796, 4797, 4798