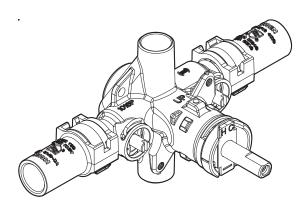

### **DESCRIPTION**

- · Brass construction
- 1/2" CPVC connections
- Pressure balancing, four port, cycle valve

## **CARTRIDGE**

- 1222HD brass cartridge
- Metallic/nonferrous and stainless steel materials
- Accommodates back to back installations