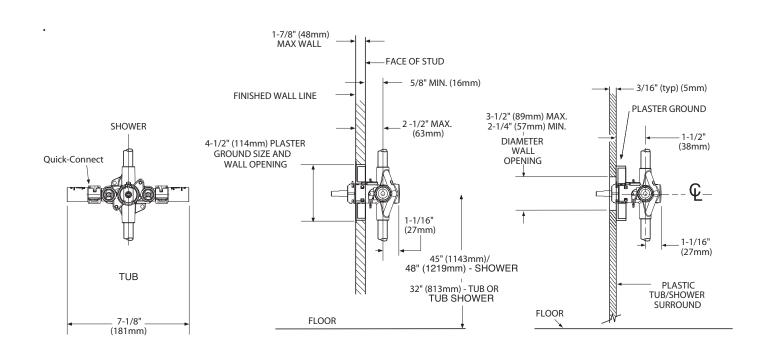

### **DESCRIPTION**

- · Brass construction
- 1/2" CPVC connections
- Pressure balancing, four port, cycle valve

#### **OPERATION**

- Adjustable temperature limit stop to control maximum hot water temperature
- Pressure balancing mechanism maintain selected discharge temperature to  $\pm\,3.6^{\circ}\text{F}$

## **CARTRIDGE**

- 1222HD brass cartridge
- Metallic/nonferrous and stainless steel materials
- Accommodates back to back installations

#### **STANDARDS**

 Third party certified to: ASME A112.18.1/CSA B-125.1 and all applicable requirements referenced therein including NSF61/9

#### WARRANTY

Warranted for five years against material or manufacturing defects

# Specifications



M•PACT POSI-TEMP® VALVE Pressure-Balancing Valve with 1/4 Turn Stops

Model: 8374HD





# **CRITICAL DIMENSIONS**

(DO NOT SCALE)