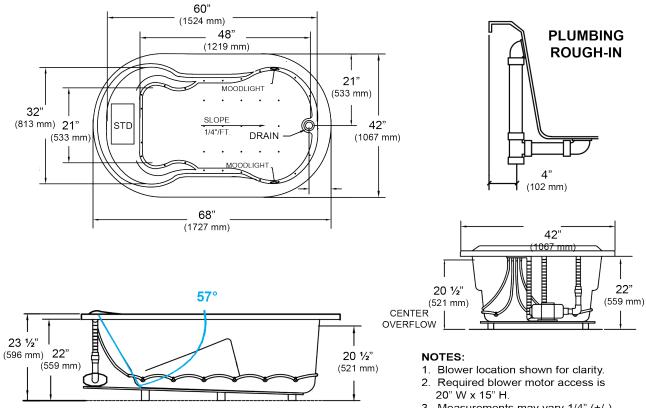

## 5378 Hampton OV™ 68" x 42" x 23 ½" Swirl-way<sup>®</sup> Air Massage Bath

CENTER OVERFLOW

- 3. Measurements may vary 1/4" (+/-).
- 4. Optional removable apron is not available on this unit.
- Installer note: due to the freeform shape of the tub shell, it is recommended that the tub be on the job before making the final cut-out for drop-in installation.

| SPECIFICATIONS             |                                                                           |                      |                                              |
|----------------------------|---------------------------------------------------------------------------|----------------------|----------------------------------------------|
| Specification              | Description                                                               | Specification        | Description                                  |
| Material                   | Acrylic, fiberglass reinforced                                            | Number of Jets       | 34                                           |
| Construction               | Self-contained, pre-plumbed air bath system mounted on a pre-leveled base | Water Capacity       | 60 gal. (min)<br>80 gal. (max)               |
| Blower Motor               | 1.0 HP Variable Speed - 120 V, 9.0 AMP                                    | Floor Loading Weight | 47 lbs. / sq. ft<br>(229 kg/m <sup>2</sup> ) |
| Electrical<br>Requirements | One 120V, 20 AMP,<br>GFCI Protected Circuit                               | Shipping Weight      | 180 lbs.                                     |
| On/Off Control             | Six button electronic control 20 minute time cycle, and auto purge cycle  | Warranty             | Limited Ten Year                             |