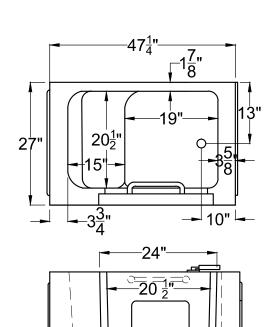

# $2747 \\ 27" \times 47\frac{1}{4}" \times 36\frac{3}{8}"$

INSTALLATION: It is important that all leveling feet are completely touching the floor and level for the door system to work properly.

#### IMPORTANT INFORMATION

- Before ordering or installing, please consider future access to equipment
- Please measure tub on-site before building tub surrounding.
- •Jet, pump & blower locations are predetermined and cannot be changed.
- •Tub door must remain close when not in uses.
- •Please note that installer(s) must be certify or warranty will be voided.
- Specifications and configurations are subject to change without notice.
- Measurements are +1/2" and are subject to change without notice.
- Measurements herein supersede all others published prior to publication date shown below.