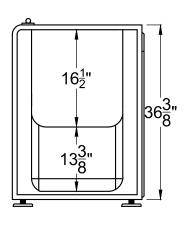

# $2747 \\ 27" \times 47\frac{1}{4}" \times 36\frac{3}{8}"$

INSTALLATION: It is important that all leveling feet are completely touching the floor and level for the door system to work properly.

#### IMPORTANT INFORMATION

- Before ordering or installing, please consider future access to equipment
- Please measure tub on-site before building tub surrounding.
- •Jet, pump & blower locations are predetermined and cannot be changed.
- •Tub door must remain close when not in uses.
- •Please note that installer(s) must be certify or warranty will be voided.
- Specifications and configurations are subject to change without notice.
- Measurements are +1/2" and are subject to change without notice.
- Measurements herein supersede all others published prior to publication date shown below.