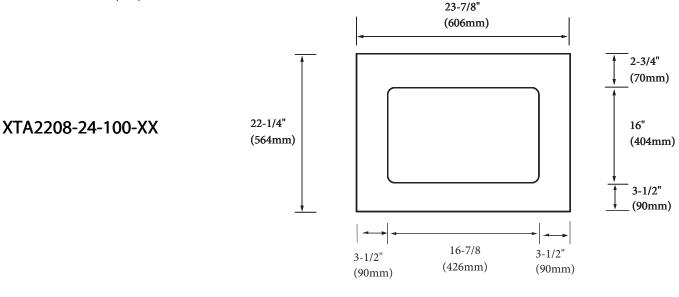

## Specification & Installation Guide

- Design: Countertop for above-counter basin.
- Material: X-Stone Solid Surface
- Dimension: 23-7/8" (606mm)L x 22-1/4" (564mm)W x 3/4" (20mm)H
- XTA2208-24-000-XX with no pre-cut hole. Requires cutout by on-site installer.
- XTA2208-24-100-XX with pre-cut hole for ceramic basin CB-7120-110-WH or CB-6120-110-WH
- No Backsplash
- Packaging Dimensions: 28" (711mm) x 27" (686mm) x 3" (76mm)
- Gross Weight: 27 lbs (12 kg)