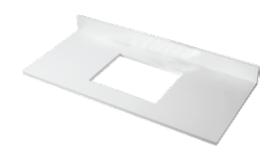

## Quartzstone Countertop – 48"

#### **FEATURES**

- Design: Quartzstone Countertop
- · Material: Quartz composite.
- Dimension: 47-7/8" (1216 mm)L x 22-3/16" (564 mm)W x 3/4" (20 mm)H
- Basin cut-out for Madeli under mount sink CB-2015
- Faucet hole(s): Single or 8" widespread.
- 4"H backsplash is included
- Packaging Dimensions: 51" (1295 mm) x 25" (635 mm) x 4" (102 mm)
- Gross Weight: 80 lbs (37 kg)