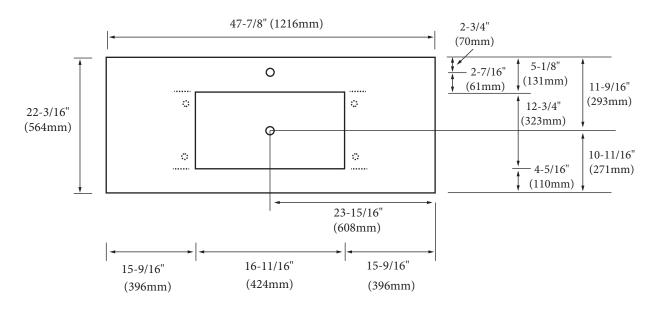

### **TOP VIEW**

#### **FEATURES**

- Design: Quartzstone Countertop
- · Material: Quartz composite.
- Dimension: 47-7/8" (1216 mm)L x 22-3/16" (564 mm)W x 3/4" (20 mm)H
- Basin cut-out for Madeli under mount sink CB-2015
- Faucet hole(s): Single or 8" widespread.
- 4"H backsplash is included
- Packaging Dimensions: 51" (1295 mm) x 25" (635 mm) x 4" (102 mm)
- Gross Weight: 80 lbs (37 kg)