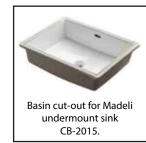

#### **FEATURES**

- Design: Quartzstone Countertop
- · Material: Quartz composite.
- Dimension: 47-7/8" (1216 mm)L x 22-3/16" (564 mm)W x 3/4" (20 mm)H
- Basin cut-out for Madeli under mount sink CB-2015
- Faucet hole(s): Single or 8" widespread.
- 4"H backsplash is included
- Packaging Dimensions: 51" (1295 mm) x 25" (635 mm) x 4" (102 mm)
- Gross Weight: 80 lbs (37 kg)