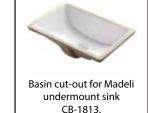

#### **FEATURES**

- Design: Quartzstone Countertop
- · Material: Quartz composite.
- Dimension: 29-7/8" (758 mm)L x 18-5/16" (465 mm)W x 1-1/4" (30 mm)H
- Basin cut-out for Madeli under mount sink CB-1813.
- Faucet hole(s): Single or 8" widespread.
- Backsplash is not included.
- Packaging Dimensions: 33" (838 mm) x 21"(534 mm) x 4"(102 mm)
- Gross Weight: 43 lbs (20 kg)