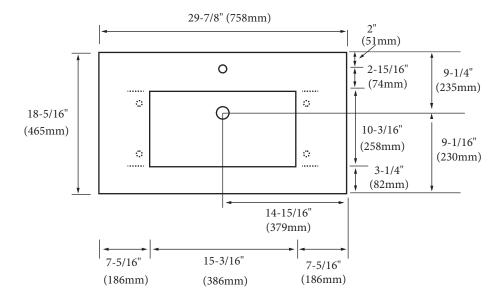

#### **FEATURES**

- Design: Quartzstone Countertop
- · Material: Quartz composite.
- Dimension: 29-7/8" (758 mm)L x 18-5/16" (465 mm)W x 1-1/4" (30 mm)H
- Basin cut-out for Madeli under mount sink CB-1813.
- Faucet hole(s): Single or 8" widespread.
- Backsplash is not included.
- Packaging Dimensions: 33" (838 mm) x 21"(534 mm) x 4"(102 mm)
- Gross Weight: 43 lbs (20 kg)

#### **TOP VIEW**