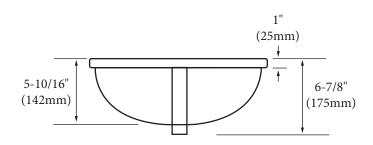

#### **FEATURES**

- Design: Rectangular / Contemporary
- · Material: Vitreous China
- Type: Under mount
- · Overflow: Yes
- Overall size: 18"(457 mm)L x 12-13/16"( 325 mm)W x 6-7/8"(175 mm)H
- Cut-Out size: 16-1/8"(410 mm)L x 11-1/4"(286 mm)W \*Use template
- Basin inside depth: 5-10/16" (142 mm)
- Drain hole: Diameter 1-3/4" (45 mm)
- Drain hole: No Deck or Wall mounted faucet
- Basin clamp assembly included
- Packaging Dimensions:19"(483 mm) x 14"(356 mm) x 9" (229 mm)
- Weight: 16 lbs. / 7.27 kgs.

Lavatory will comply with ADA when installed per section 606 Lavatories and Sinks of the 2012 ADA standards for Accesible Design. For the under-mount installation, countertop thickness cannot be over 1" (25 mm) for ADA compliance.