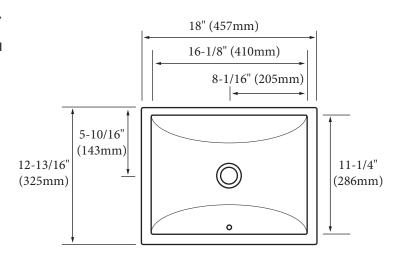

#### **FEATURES**

- Design: Rectangular / Contemporary
- · Material: Vitreous China
- Type: Under mount
- · Overflow: Yes
- Overall size: 18"(457 mm)L x 12-13/16"( 325 mm)W x 6-7/8"(175 mm)H
- Cut-Out size: 16-1/8"(410 mm)L x 11-1/4"(286 mm)W \*Use template
- Basin inside depth: 5-10/16" (142 mm)
- Drain hole: Diameter 1-3/4" (45 mm)
- Drain hole: No Deck or Wall mounted faucet
- Basin clamp assembly included
- Packaging Dimensions:19"(483 mm) x 14"(356 mm) x 9" (229 mm)
- Weight: 16 lbs. / 7.27 kgs.