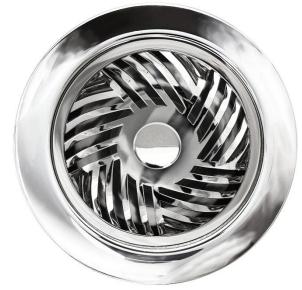

# D073 (Stainless)

HERRINGBONE DISPOSAL FLANGE WITH DECORATIVE BASKET STRAINER

# **DETAILS**

Stainless Steel Construction Specify Finish Options Basket with Twist Nut

## **DRAIN SIZE**

3.5" Standard Kitchen Drain, No Overflow