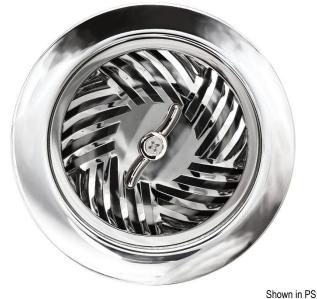

# D053 (Stainless)

HERRINGBONE DECORATIVE BASKET STRAINER

### **DETAILS**

Stainless Steel Construction Specify Finish Options Basket with Twist Nut

### **DRAIN SIZE**

3.5" Standard Kitchen Drain, No Overflow