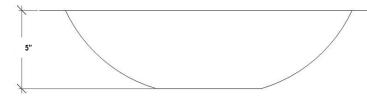

#### DETAILS

Installation Type: Undermount

Material: Glass

Standard 1.5" Drain, No Overflow

Dimensions are approximate [OD: 20" x 14" x 4", ID: 18" x 12"]

Each Sink is hand-crafted; no two sinks will be the same