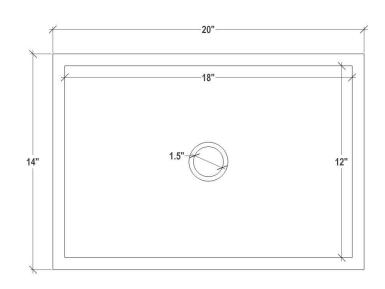

#### DETAILS

Installation Type: Undermount

Material: Glass

Standard 1.5" Drain, No Overflow

Dimensions are approximate [OD: 20" x 14" x 4", ID: 18" x 12"]

Each Sink is hand-crafted; no two sinks will be the same