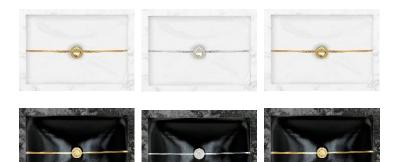

| SINK FINISH |       |  | ACCENT FINISH |        |      |
|-------------|-------|--|---------------|--------|------|
| 01          | White |  | BRS           | Brass  | an a |
| 04          | Black |  | GLD           | Gold   |      |
|             |       |  | SLV           | Silver |      |