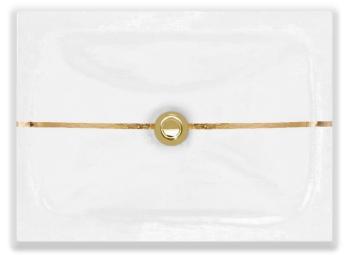

Shown in AG15B-01GLD

## AG15B

Artisan Glass – Dune Stripe Medium Rectangle

#### DETAILS

Installation Type: Undermount

Material: Glass

Standard 1.5" Drain, No Overflow

Dimensions are approximate [OD: 20" x 14" x 4", ID: 18" x 12"]

Each Sink is hand-crafted; no two sinks will be the same