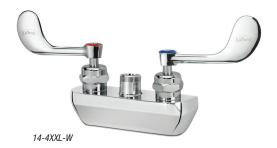

Model: 14-4XXL-W Item #:\_\_\_\_\_ Date:\_\_\_

Project:\_

\_\_\_\_\_ Qty:\_\_\_\_\_ Approved By:\_\_\_

**Royal Series Plumbing** 

## 4" Center Wall Mount Faucet Base Less Spout with VR Wrist Blade Handles

## **DESCRIPTION**

 4" Center Wall Mount Faucet Base with VR Wrist Blades, Less Spout, Polished Chrome Finish

## STANDARD FEATURES

- 1/4 Turn High Performance Ceramic Cartridge Valves with Integral Check
- Vandal Resistant Wrist Blade Handles
- Warranty: 3 Years