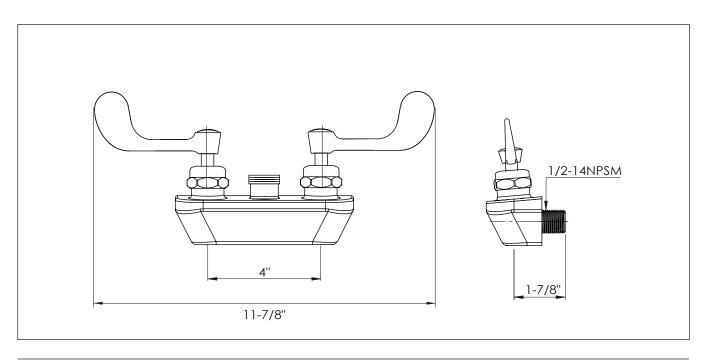

## **PRODUCT COMPLIANCE**

- ASME A112.18.1-2011/CSA B125.1
- NSF-61
- NSF/ANSI 372
- Meets ANSI A117.1 (ADA)
- California Proposition 65
- Massachusetts Approved

| 1/2" NPT                      |
|-------------------------------|
| 40°F - 180°F                  |
| 7/8" Round Holes on 4" Center |
| Chrome Plated Brass           |
| 5 lbs.                        |
|                               |