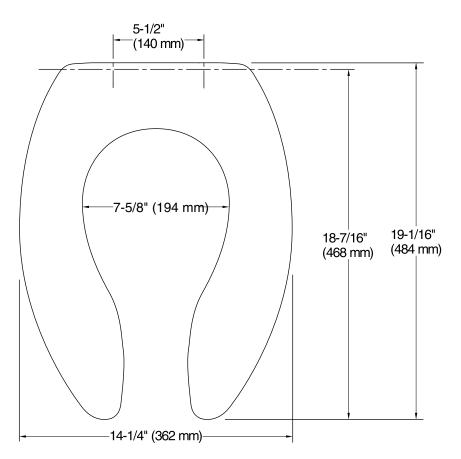

### **Technical Information**

**KOHLER**®

All product dimensions are nominal.

Seat shape type: Elongated
Seat front type: Open-front
Seat hinge type: Check

Seat-mounting holes: 5-1/2" (140 mm)