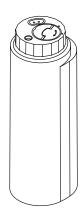

### PureWash® M050

Portable bidet K-28144

### **Features**

- Compact design fits discreetly into any bag
- Handy carrying strap can attach to backpacks or belts for transporting
- 180° nozzle adjustability to direct flow
- Two spray nozzle attachments offer individual spray functions
- High and low water pressure settings
- Refillable canister holds 6-3/4 oz (200 ml) of warm or cold water for up to one minute of use
- Cleans easily with soap and water
- Includes two AAA batteries