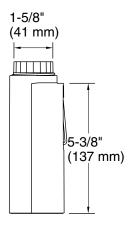

### **Technical Information**

All product dimensions are nominal.

Seat shape type: Round-front

Seat front type: Closed-front