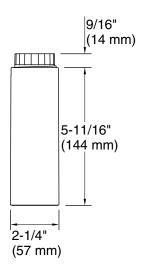

### **Technical Information**

All product dimensions are nominal.

Seat shape type: Round-front

Seat front type: Closed-front