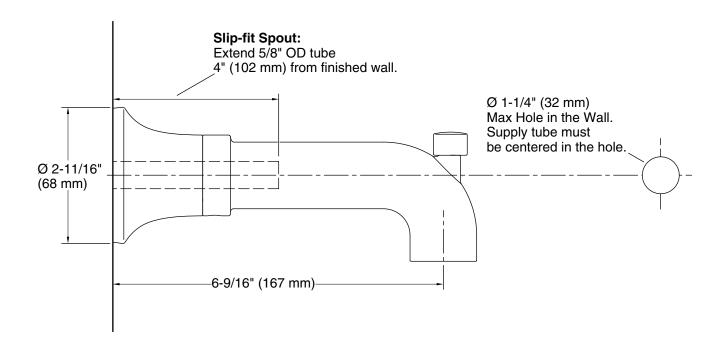

#### **Features**

- Diverter spout with slip-fit connection.
- 6-9/16" (167 mm) spout reach.
- 1-1/4" (31.8 mm) max hole diameter.
- Coordinates with other products in the Tone collection.

#### **Technical Information**

All product dimensions are nominal.

Drain included: No

Spout:

Spout reach: 6-9/16" (167 mm)