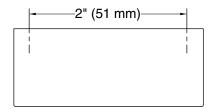

## **Technical Information**

All product dimensions are nominal.

Installation Type: Cabinet mount

Material: Zinc