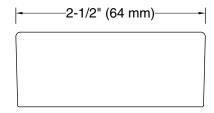

## **Technical Information**

All product dimensions are nominal.

Installation Type: Cabinet mount

Material: Zinc