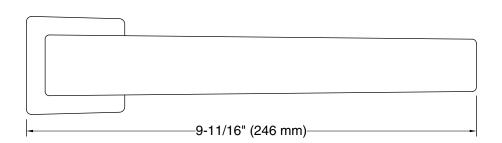

### **Technical Information**

All product dimensions are nominal.

Installation Type: Wall-mount

Material: Zinc