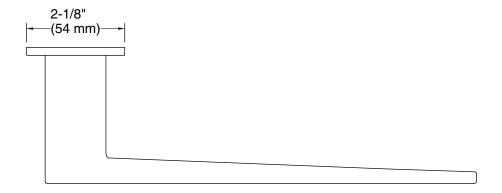

### **Technical Information**

All product dimensions are nominal.

Installation Type: Wall-mount

Material: Zinc