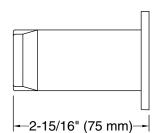

### **Technical Information**

All product dimensions are nominal.

Installation Type: Wall-mount

Material: Zinc