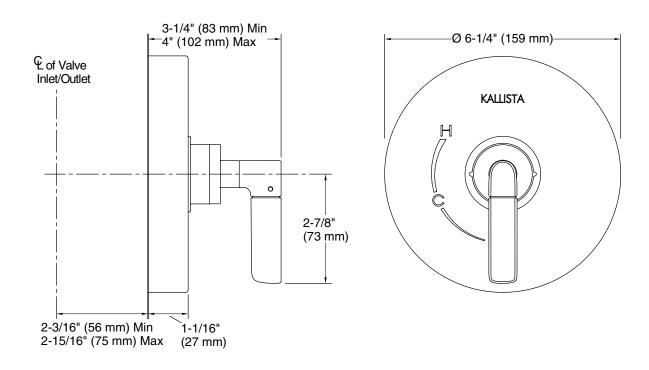

## One Nazaré Pressure Balance Trim

## CODES/STANDARDS APPLICABLE

P23332

- Brass construction for durability and reliability
- Pressure-balancing technology maintains water temperature within +/-3 degrees Fahrenheit
- High-temperature limit stop helps eliminate scalding
- Compliments transitional and contemporary designs as well as the One<sub>™</sub> collection
- For project/hospitality specifications only