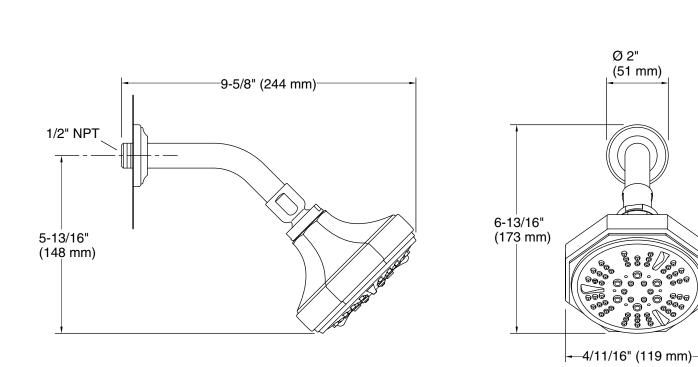

## For Town Multi-Function Showerhead with Arm

## FEATURES

- Solid brass construction for durability and reliability
- Sprayface resists hard water build-up and is easy to clean
- 1.75 gal/min (6.6 l/min) flow rate
- Three spray options available with a simple turn (wide coverage spray, rhythmic pulse spray, and soft aerated spray)
- Complements the For Town collection