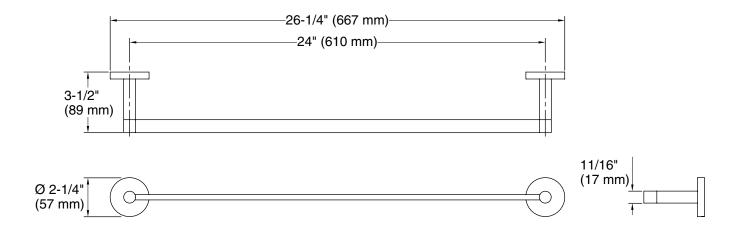

KALLISTA.

FEATURES P34401

- Solid brass construction for durability and reliability
- Complements the One collection

| SPECIFIED MODEL                       |                    |                      |                         |                     |
|---------------------------------------|--------------------|----------------------|-------------------------|---------------------|
| Model                                 | Description        | Finishes             |                         |                     |
| P34401-00                             | One Towel Bar, 24" | ☐ CP Polished Chrome | ☐ AD Nickel Silver      | ☐ AG Brushed Nickel |
|                                       |                    | ☐ GN Gunmetal        | ☐ ULB Unlacquered Brass | * BL Matte Black    |
| * BL Matte Black available Winter2019 |                    |                      |                         |                     |