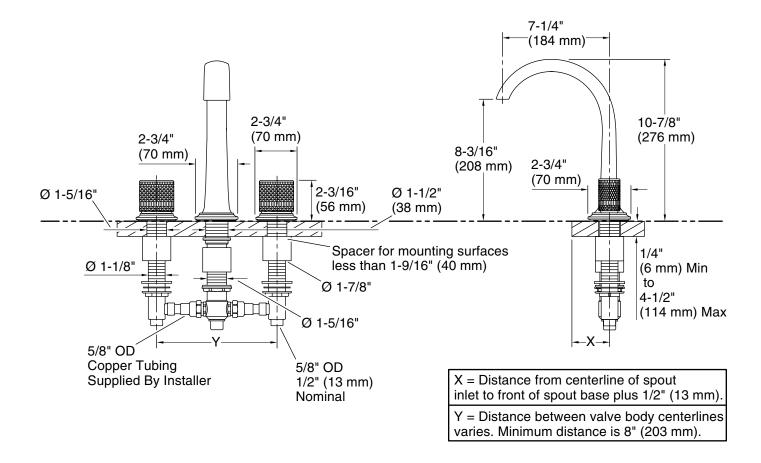

## Script<sub>®</sub> Deck-Mount Bath Faucet with Diverter, Porcelain Knob Handles

**FEATURES** 

CODES/STANDARDS APPLICABLE

P25009

- Solid brass construction for durability and reliability
- Quarter-turn washerless ceramic disc valves
- Complements the Script collection

Specified model meets or exceeds the following:

- ASME A112.18.1/CSA B125.1
- ICC/ANSI A117.1

| SPECIFIED MODEL      |                                                                                 |                                                      |
|----------------------|---------------------------------------------------------------------------------|------------------------------------------------------|
| Model                | Description                                                                     | Finishes                                             |
| P25009-CMB           | Script Deck-Mount Bath Faucet with Diverter, Matte Black Porcelain Knob Handles | CP Polished AD Nickel BCH Blush Silver Bronze        |
| P25009-CMC           | Script Deck-Mount Bath Faucet with Diverter, White Porcelain Knob Handles       | CP Polished AD Nickel BCH Blush Chrome Silver Bronze |
| Required Rough-in    |                                                                                 |                                                      |
| P19304-00            | Deck-Mount Bath Valve with Diverter                                             | □ NA                                                 |
| Required Accessories |                                                                                 |                                                      |
| P24854-00            | Soft Modern Dual-Function Handshower with Hose                                  | CP Polished AD Nickel BCH Blush Chrome Silver Bronze |
| P21651-00            | Traditional Fixed Wall Bracket with Integrated Supply Elbow                     | CP Polished AD Nickel BCH Blush Chrome Silver Bronze |
| P21653-00            | Traditional Deck-Mount Handshower Mounting Trim                                 | CP Polished AD Nickel BCH Blush Chrome Silver Bronze |