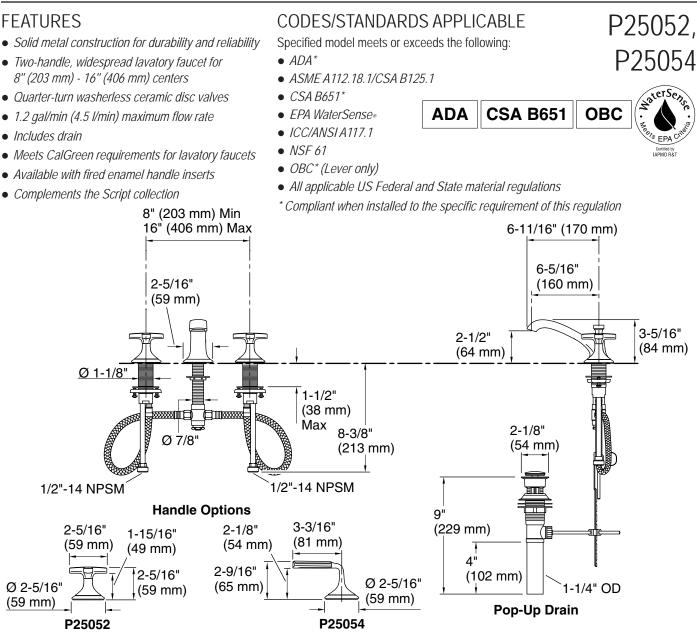

## KALLISTA.

•

| SPECIFIED MODEL |                                                                             |                    |                  |                  |
|-----------------|-----------------------------------------------------------------------------|--------------------|------------------|------------------|
| Model           | Description                                                                 | Finishes           |                  |                  |
| P25052-CBR      | Script Sink Faucet, Low Spout, Enamel Celeste Blue Ripple,<br>Cross Handles | CP Polished Chrome | AD Nickel Silver | BCH Blush Bronze |
| P25052-FRP      | Script Sink Faucet, Low Spout, Enamel Frost Ripple,<br>Cross Handles        | CP Polished Chrome | AD Nickel Silver | BCH Blush Bronze |
| P25052-FGR      | Script Sink Faucet, Low Spout, Enamel Flannel Grey Ripple,<br>Cross Handles | CP Polished Chrome | AD Nickel Silver | BCH Blush Bronze |
| P25054-CBW      | Script Sink Faucet, Low Spout, Enamel Celeste Blue Wave,<br>Lever Handles   | CP Polished Chrome | AD Nickel Silver | BCH Blush Bronze |
| P25054-FRW      | Script Sink Faucet, Low Spout, Enamel Frost Wave,<br>Lever Handles          | CP Polished Chrome | AD Nickel Silver | BCH Blush Bronze |
| P25054-FGW      | Script Sink Faucet, Low Spout, Enamel Flannel Grey Wave,<br>Lever Handles   | CP Polished Chrome | AD Nickel Silver | BCH Blush Bronze |
| P25054- SPR     | Script Sink Faucet, Low Spout, Enamel Spring Rain,<br>Lever Handles         | CP Polished Chrome | AD Nickel Silver | BCH Blush Bronze |