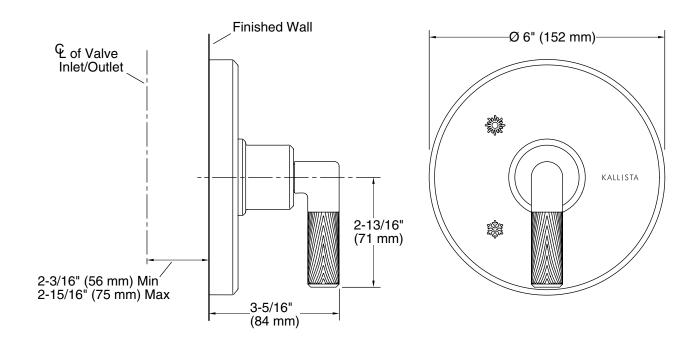

## Pinna Paletta Pressure Balance Valve Trim

## **FEATURES**

- Solid brass construction for durability and reliability
- Pressure-balancing technology maintains water temperature within +/- 3 degrees Fahrenheit
- High-temperature limit stop allows you to preset a comfortable maximum temperature to eliminate scalding
- Complements the Pinna Paletta collection