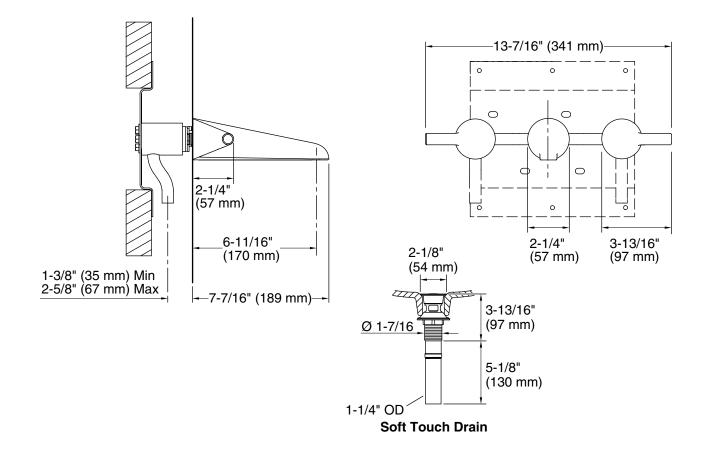

## Taper™ Wall-Mount Basin Set

## **FEATURES**

- Solid brass construction for durability and reliability
- Quarter-turn washerless ceramic disc valves
- 1.2 gal/min (4.5 l/min) maximum flow rate
- Includes Soft Touch drain
- Thin, slender form
- Meets CalGreen requirements for bathroom sink faucets
- Complements the Taper collection