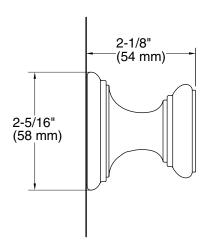

FEATURES P34606

- Solid brass construction for durability and reliability
- Includes hex wrench for installation
- Complements the Bellis collection

| SPECIFIED MODEL |                           |                    |                     |                   |                       |
|-----------------|---------------------------|--------------------|---------------------|-------------------|-----------------------|
| Model           | Description               | Finishes           |                     |                   |                       |
| P34606-00       | Bellis Hook, Lever Handle | CP Polished Chrome | AD Nickel<br>Silver | AG Brushed Nickel | ULB Unlacquered Brass |