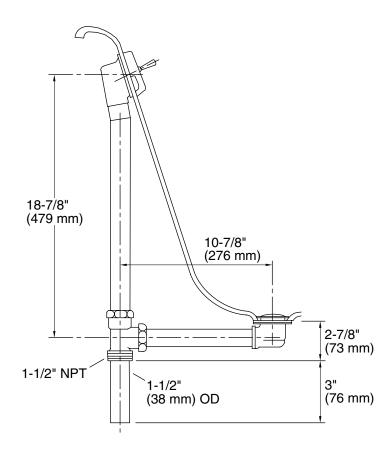

## Michael S. Smith Waste and Overflow

## CODES/STANDARDS APPLICABLE

P21576

Used with P50035

Specified model meets or exceeds the following:

- ASME/ANSI A112.18.1M
- Canadian Standards Association (CSA)
- IAPMO/UPC
- NSF 14

| SPECIFIED MODEL |                    |                      |                    |
|-----------------|--------------------|----------------------|--------------------|
| Model           | Description        | Finishes             |                    |
| P21576-00       | Waste and Overflow | ☐ CP Polished Chrome | ☐ AD Nickel Silver |
|                 |                    | ☐ AG Brushed Nickel  |                    |