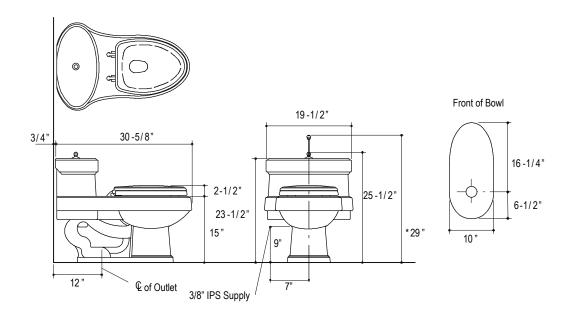

## CODES/STANDARDS APPLICABLE

P70006

Specified Model Meets or Exceeds the Following:

- ASME/ANSI A112.19.2M
- ASME/ANSI A112.19.6M
- Energy Policy Act of 1992 (EPACT)

| PRODUCT INFORMATION         |                 |  |  |  |
|-----------------------------|-----------------|--|--|--|
| Gallons Per Flush / Rim Jet | 1.6 Gallons     |  |  |  |
| Passageway                  | 2"              |  |  |  |
| Seat Post Hole Centers      | 5-1/2"          |  |  |  |
| Waterspot                   | 9-3/4" x 6-1/4" |  |  |  |